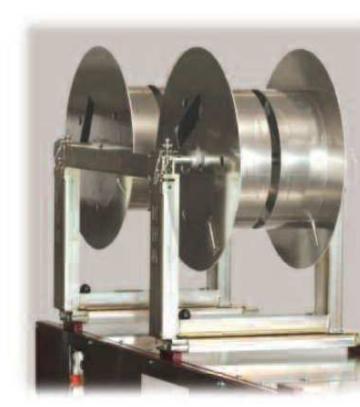

# Modular Turnstile Upright System & Transfer Bars

• Transfer bars (ease of coil loading)

Quick release turnstile and transfer bars