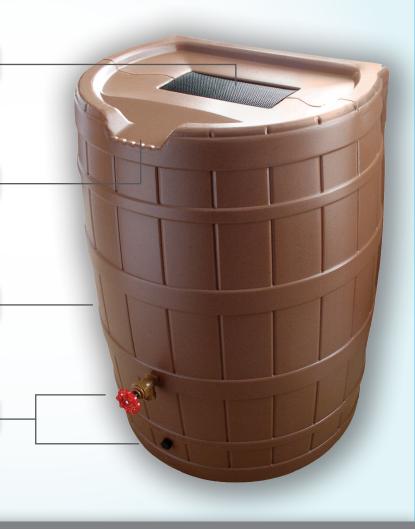

# SPRINGSAVER 50 RAIN BARREL

WITH SPACE SAVING FLAT BACK DESIGN

The SpringSaver Rain Barrel provides great functionality with dual spigot access ports and overflow. The compact design requires minimal set up area and provides for easy transportation and includes a space saving flat back design to hug walls.

## **CORROSION PROOF INTAKE SCREEN**

Screened intake filters organic debris and prevents insect entry.

# **OVERFLOW CHANNEL**

Recessed top and overflow channel prevents splashing/spilling and manages flash storms by pushing excess water away from foundation.

#### **UV PROTECTION**

Molded with 10 year UV-protected polyethylene plastic.

## THREADED SPIGOT WITH TWO ACCESS POINTS

Enables hose attachment and access to entire water supply.