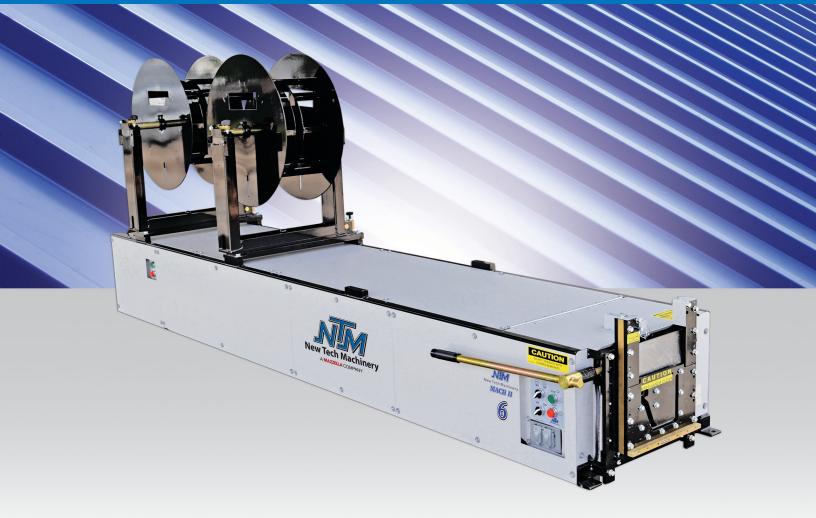

## **MACH II<sup>®</sup> Gutter Machines**

### *5", 6" & 5"/6" Gutter Machines. The Original Polyurethane Drive System.*

The award-winning Mach II<sup>™</sup> has taken the seamless gutter industry to a new level. The only way to compete in the gutter forming business is to own the Mach II<sup>™</sup>. It is the most copied machine in the industry, so don't get stuck with an imitation!

| STANDARD FEATURES                                 |                                                      |
|---------------------------------------------------|------------------------------------------------------|
| Polyurethane Drive Rollers                        | Two 360° Rotatable Reel Stands for Easy Coil Loading |
| Stainless Steel Forming Rollers                   | Electric Motor 3/4 HP, 110 VAC, 60 Hz, 1 Ph, 11 AMPs |
| Push Button RUN/JOG Controls at Entry & Exit Ends | Welded Tubular Steel Frame                           |
| Forward Pulling, Easy Cut Shear for Accuracy      | Industry's Best Warranty                             |
| Power Interruption Safety Circuit                 | Easy Lift Reels                                      |