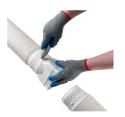

Added cut line to allow two Flex-A-Spout products to snap together to add more length without spate extension sku

1. Cut off end component from one Flex-A-Spout

2. Cut off top component from another Flex-A-Spout

3. Snap the two separate components together