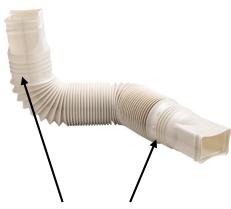

## Flex-A-Spout®

- Moves damaging rainwater away from your home foundation and landscaping
- Corrugated design bends and holds its shape and enables you to bury, connect and bend the extension
- ✓ Durable vinyl construction
- ✓ Extends from 25 to 55 inches

Fits 2x3 and 3x4 downspout