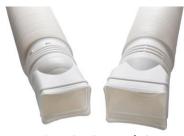

Added cut line to allow two Flex-A-Spout products to snap together to add more length without spate extension sku

1. Cut off end component from one Flex-A-Spout

2. Cut off top component from another Flex-A-Spout

3. Snap the two separate components together