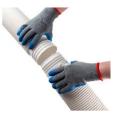

Added cut line to allow two Flex-A-Spout products to snap together to add more length without spate extension sku

1. Cut off end component from one Flex-A-Spout

2. Cut off top component from another Flex-A-Spout

3. Snap the two separate components together