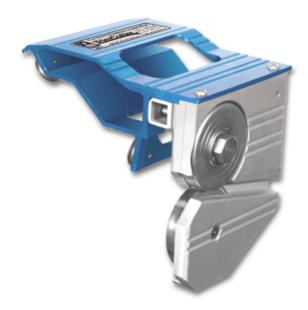

## TrimCutter<sup>TM</sup>

## "Does not ride off track during cut"

- Knives made from 100% hardened tool steel.
- Tool uses 4-point roll bearing track system.
- Use with Mark I, II & IV Series Brakes.

Designed to make your job site life a little easier while saving you time and money, you can count on TrimCutter<sup>TM</sup> to handle your material cutting needs. As with all our products, we are confident this tool will become an integral part of your job routine. By the time you add up the savings in time and labor, you'll realize what thousands of contractors already know, TrimCutter<sup>TM</sup> pays for itself in no time at all.