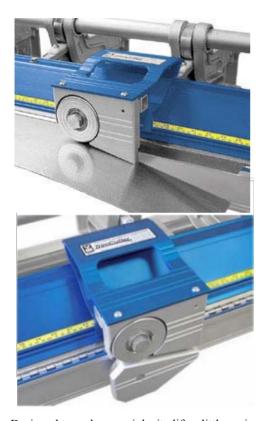

## TrimCutter<sup>TM</sup>

## "Does not ride off track during cut"

- Knives made from 100% hardened tool steel.
- Tool uses 4-point roll bearing track system.
- Use with Mark I, II & IV Series Brakes.

Designed to make your job site life a little easier while saving you time and money, you can count on TrimCutter<sup>TM</sup> to handle your material cutting needs. As with all our products, we are confident this tool will become an integral part of your job routine. By the time you add up the savings in time and labor, you'll realize what thousands of contractors already know, TrimCutter<sup>TM</sup> pays for itself in no time at all.