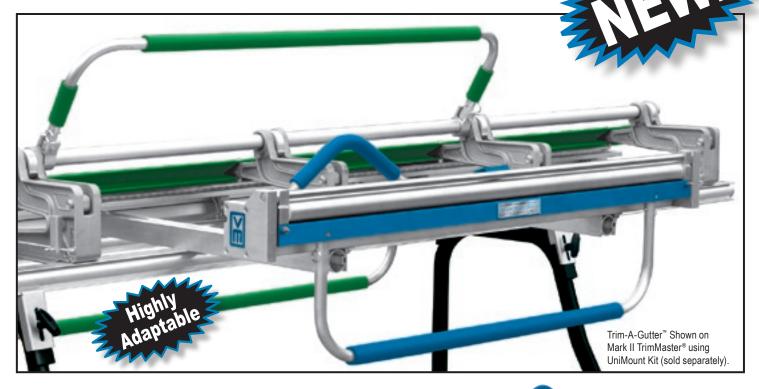

UniMount<sup>™</sup> Kit lets you place Trim-A-Gutter<sup>™</sup> on your Van Mark brake, or mount independently using optional UniLeg<sup>™</sup>supports

(sold separately)

Trim-A-Gutter<sup>™</sup> is the only patent pending design on the market today built portable for "on site" use with your brake. Go from a 3-12 to a 12-12 pitch job with confidence knowing Trim-A-Gutter<sup>™</sup> can handle just about any gutter/fascia profile you'll run into. Become an authorized Trim-A-Gutter<sup>™</sup> Installer without the huge franchise fees associated with other gutter-covers.

## ONLY ONE GUTTER-COVER SYSTEM GIVES YOU COMPLETE CONTROL, JOB TO JOB!

Along with the best customer service in the business, count on Van Mark to introduce new ways for you to make money on your job site while providing a great new product to your customers.