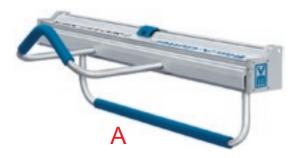

| Ref | Description                                                                                           |
|-----|-------------------------------------------------------------------------------------------------------|
| А   | Trim-A-Gutter <sup>™</sup> Tool-Forms material into gutter-cover                                      |
| В   | Hanger-Fits 5" gutters and receives the gutter-cover                                                  |
| С   | I/4" Hex Head Driver-Used to drive anchors & cover screws                                             |
| D   | 3/8" Cover Screw-Attaches gutter-cover firmly to hanger                                               |
| Е   | 3" Anchor-Used to fasten gutter/hanger into fascia                                                    |
| F   | UniMount <sup>TM</sup> -Mounts Trim-A-Gutter <sup>TM</sup> to Van Mark brakes or UniLeg <sup>TM</sup> |