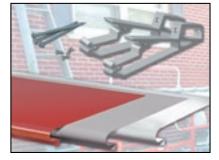

## The Ultimate ADD-ON For Your Van Mark Brake!

As rainwater collects and cascades over the guttercover, a natural surface tension is created causing the rainwater to follow the contours of the guttercover. Once gravity takes over, the rainwater has cleared the gutter edge and falls into the gutter trough. Leaves and other debris are unable to make the transition, falling harmlessly to the ground.