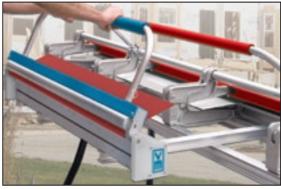

## The Ultimate ADD-ON For Your Van Mark Brake!

As rainwater collects and cascades over the guttercover, a natural surface tension is created causing the rainwater to follow the contours of the guttercover. Once gravity takes over, the rainwater has cleared the gutter edge and falls into the gutter trough. Leaves and other debris are unable to make the transition, falling harmlessly to the ground.

Trim-A-Gutter<sup>™</sup> is the only patent pending design on the market today built portable for "on site" use with your brake. Go from a 3-12 to a 12-12 pitch job with confidence knowing Trim-A-Gutter<sup>™</sup> can handle just about any gutter/fascia profile you'll run into. Become an authorized Trim-A-Gutter<sup>™</sup> Installer without the huge franchise fees associated with other gutter-covers.