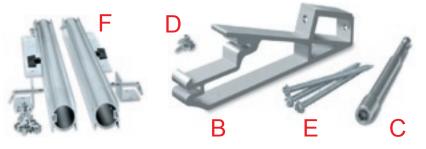

| Ref | Description                                                                                           |
|-----|-------------------------------------------------------------------------------------------------------|
| А   | Trim-A-Gutter <sup>™</sup> Tool-Forms material into gutter-cover                                      |
| В   | Hanger-Fits 5" gutters and receives the gutter-cover                                                  |
| С   | I/4" Hex Head Driver-Used to drive anchors & cover screws                                             |
| D   | 3/8" Cover Screw-Attaches gutter-cover firmly to hanger                                               |
| Е   | 3" Anchor-Used to fasten gutter/hanger into fascia                                                    |
| F   | UniMount <sup>TM</sup> -Mounts Trim-A-Gutter <sup>TM</sup> to Van Mark brakes or UniLeg <sup>TM</sup> |