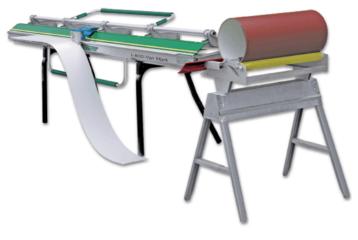

Coil Dispenser<sup>TM</sup> works with TrimCutter<sup>TM</sup> and QuickScore<sup>TM</sup> to provide you with more time and money saving efficiency on your job site.

Coil Dispenser<sup>TM</sup> is one accessory that keeps paying for itself over and over. No unravelling coils and no wind damage are just two features that make this tool a must have for anyone in the trade. Coil Dispenser<sup>TM</sup> sets up fast and allows materials to be fed directly into most brakes, saw tables and slitters. Coil Dispenser<sup>TM</sup> works with Quickscore<sup>TM</sup> and TrimCutter<sup>TM</sup> for fast processing of materials down to desired lengths.

Put coil where you need it.

Perfect mate for your slitter.

Easily adapts to any brake.