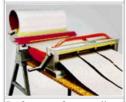

Coil Dispenser<sup>TM</sup> works with TrimCutter<sup>TM</sup> and QuickScore<sup>TM</sup> to provide you with more time and money saving efficiency on your job site.

Coil Dispenser<sup>TM</sup> is one accessory that keeps paying for itself over and over. No unravelling coils and no wind damage are just two features that make this tool a must have for anyone in the trade. Coil Dispenser<sup>TM</sup> sets up fast and allows materials to be fed directly into most brakes, saw tables and slitters. Coil Dispenser<sup>TM</sup> works with Quickscore<sup>TM</sup> and TrimCutter<sup>TM</sup> for fast processing of materials down to desired lengths.

Put coil where you need it.

Perfect mate for your slitter.

Easily adapts to any brake.