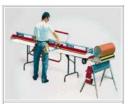

Coil Dispenser<sup>TM</sup> works with TrimCutter<sup>TM</sup> and QuickScore<sup>TM</sup> to provide you with more time and money saving efficiency on your job site.

Coil Dispenser<sup>TM</sup> is one accessory that keeps paying for itself over and over. No unravelling coils and no wind damage are just two features that make this tool a must have for anyone in the trade. Coil Dispenser<sup>TM</sup> sets up fast and allows materials to be fed directly into most brakes, saw tables and slitters. Coil Dispenser<sup>TM</sup> works with Quickscore<sup>TM</sup> and TrimCutter<sup>TM</sup> for fast processing of materials down to desired lengths.

Put coil where you need it.

Perfect mate for your slitter.

Easily adapts to any brake.