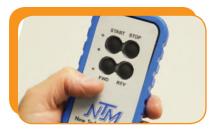

#### **MACHINE WITH** COVER

**EXPANDABLE ARBOR / REEL** 

**RUN OUT TABLE** (10' SECTIONS)

QUICK-CHANGE POWER-PACK<sup>™</sup> (GAS OR ELECTRIC)

**PLC07 COMPUTER** CONTROLLER

FOUR-BUTTON REMOTE CONTROL (START, STOP, FWD & REV)