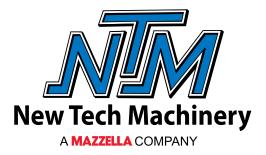

## **BG7™ Box Gutter Machine**

#### 7" Commercial Box Gutter Machine

- Two Profiles ... One Machine!
- The solution to your industrial gutter needs!

**Note:** Machine shown with optional equipment

| STANDARD FEATURES                                     |                                   |
|-------------------------------------------------------|-----------------------------------|
| Polyurethane Drive Rollers                            | Length Control Limit Switch       |
| Hydraulic Drive & Shear                               | Power Interruption Safety Circuit |
| Push Button RUN/JOG Controls at Entry & Exit Ends     | Welded Tubular Steel Frame        |
| Choice of: Quick-Change Power-Pack™ - Gas or Electric | Runs up to 22 Ga. Material        |
| Gutter Recognition Safety System                      | Industry's Best Warranty          |

| SPECIFICATIONS                                                 |                                                                        |
|----------------------------------------------------------------|------------------------------------------------------------------------|
| BG7 GUTTER MACHINE                                             |                                                                        |
| Length                                                         | 17′ 10″ (5.4m)                                                         |
| Width                                                          | 4' (1.2m)                                                              |
| Height                                                         | 4' 3" (1.3m) with Over Head Rack<br>2' 8" (.8m) without Over Head Rack |
| Weight                                                         | 3,000 lbs. (1,370kg)                                                   |
| BG7 ON TRAILER                                                 |                                                                        |
| Length                                                         | 21'(6.4m)                                                              |
| Width                                                          | 7′ (2.1m)                                                              |
| Height                                                         | 6' 3" (1.9m) with Reel                                                 |
| Weight                                                         | 5,200 lbs. (2,370kg)                                                   |
| COIL WIDTH                                                     |                                                                        |
| 20″ (508mm) - Straight Back, HK7 Hook                          |                                                                        |
| MATERIALS FORMED                                               |                                                                        |
| Painted Steel                                                  | 26 ga. to 22 ga. (.4mm to .8mm) (painted, galvanized, aluminized)      |
| Painted Aluminum                                               | .032" to .050" (.8mm to 1.3mm)                                         |
| Copper                                                         | 20 oz. to 24 oz. 3/4 Hard (.7mm to .8mm)                               |
| SHEAR                                                          |                                                                        |
| Hydraulically Powered, Hardened Tool Steel Blades & Shear Dies |                                                                        |
| Gutter Recognition Safety System                               |                                                                        |
| DRIVE                                                          |                                                                        |
| Hydraulically Driven Polyurethane Rollers                      |                                                                        |
| SPEED                                                          |                                                                        |
| 60 ft./min (18m/min) Approx.                                   |                                                                        |
|                                                                |                                                                        |