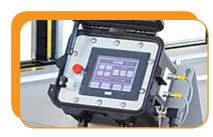

#### **MACHINE WITH** COVER

**EXPANDABLE ARBOR / REEL** 

**RUN OUT TABLE** (10' SECTIONS)

QUICK-CHANGE POWER-PACK<sup>™</sup> (GAS OR ELECTRIC)

**PLC07 COMPUTER** CONTROLLER

FOUR-BUTTON REMOTE CONTROL (START, STOP, FWD & REV)