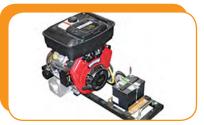

#### **MACHINE WITH** COVER

**EXPANDABLE ARBOR / REEL** 

**RUN OUT TABLE** (10' SECTIONS)

QUICK-CHANGE POWER-PACK<sup>™</sup> (GAS OR ELECTRIC)

**PLC07 COMPUTER** CONTROLLER

FOUR-BUTTON REMOTE CONTROL (START, STOP, FWD & REV)