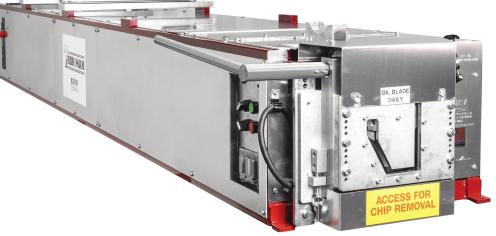

## **Electrical and Control System**

- Push button entry and exit end controls with safety wiring and "jog" feature
- 3/4 HP, 110 volt, single phase motor, 13.6 ampere

#### Structural Steel Frame

Welded tubular frame

**ROCK SOLID GUARANTEE:** 

3-YEARS Parts & Labor/Mechanical

1-YEAR Parts & Labor/Electrical