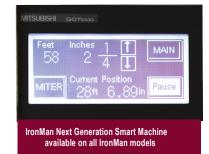

# Seamless Rollformer

Also available in 4 1/2"

Use the touch screen to automatically control product length, add for miters, if applicable, and keep a total of daily material ran and total footage. Password protected.