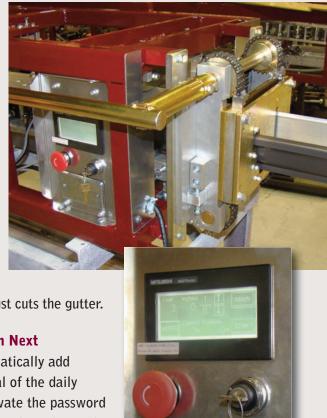

## **Next Generation Smart Machine**

Let the Ironman Next Generation Smart Machine do the work for you by controlling gutter lengths plus or minus 1/8" without manually measuring!

## Here's how:

- The operator inputs the length on the touch screen and pushes "start."
- The machine runs to length, allowing the operator to pause to install hangers, components, or to adjust measurements, if needed.
- Push "resume" to finish the run.
- With the run complete, the operator just cuts the gutter.

With a touch of the screen, the **Ironman Next Generation Smart Machine** will automatically add for miters, if applicable, and keep a total of the daily material ran and the total footage. Activate the password protection feature and you'll be assured only authorized personnel will be able to operate the machine.