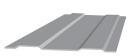

## **Rib Roller Options**

**CLIP RELIEF** 

**BEAD RIBS** (STANDARD OR WIDE)

**PENCIL RIBS** (SMALL OR LARGE)

**V-RIBS** (SMALL OR LARGE)

STRIATION RIBS