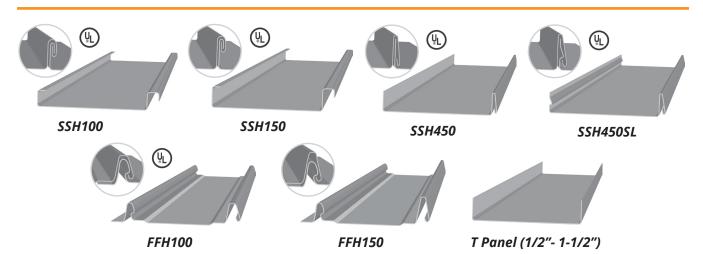

## **SSH™ Panel Profiles** (Choice of)

These field formed panels have demonstrated compliance with UL580, Class 90 when a UL certificate accompanies the machine producing panel.

| PROFILES           |                                                                                                                                                         |
|--------------------|---------------------------------------------------------------------------------------------------------------------------------------------------------|
| SSH100 * †         | 1" high x 1/2" wide (25.4mm x 12.7mm) mechanically seamed panel. Includes a hand seamer and clip relief.                                                |
| SSH150 * †         | 1-1/2" high x 1/2" wide (38.1mm x 12.7mm) mechanically seamed panel. Includes a hand seamer and clip relief.                                            |
| SSH450 * / 450SL * | 1-1/2" high x 1/4" wide (38.1mm x 6.4mm) snap clip panel / snap lock panel. Includes clip relief rollers.                                               |
| FFH100             | 1 " snap seam (25.4mm) with slotted fastener flange for clipless installation. Includes clip relief rollers and automatic "no chip" rotary slotter.     |
| FFH150             | 1-1/2" snap seam (38.1 mm) with slotted fastener flange for clipless installation. Includes clip relief rollers and automatic "no chip" rotary slotter. |
| T-Panel            | 1/2" to 1-1/2" high (12.7mm to 38.1mm)                                                                                                                  |

- \* Can make T-Panel † Suitable for Zinc
- All roller systems include shear dies and clip relief rollers.
- SSH100, SSH150 and SSH450/450SL Roller Systems all use identical left side roller sets.
- FFH100 and FFH150 also share identical left side roller sets.