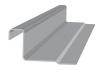

# **SSH**<sup>™</sup> Roof Panel Machine

www.GutterSupply.com 1-888-909-RAIN Info@GutterSupply.com

## **SSH™ Panel Profiles** (Choice of)

These field formed panels have demonstrated compliance with UL580, Class 90 when a UL certificate accompanies the machine producing panel.

| PROFILES           |                                                                                                                                                         |
|--------------------|---------------------------------------------------------------------------------------------------------------------------------------------------------|
| SSH100 * †         | 1" high x 1/2" wide (25.4mm x 12.7mm) mechanically seamed panel. Includes a hand seamer and clip relief.                                                |
| SSH150 * †         | 1-1/2" high x 1/2" wide (38.1mm x 12.7mm) mechanically seamed panel. Includes a hand seamer and clip relief.                                            |
| SSH450 * / 450SL * | 1-1/2" high x 1/4" wide (38.1mm x 6.4mm) snap clip panel / snap lock panel. Includes clip relief rollers.                                               |
| FFH100             | 1 " snap seam (25.4mm) with slotted fastener flange for clipless installation. Includes clip relief rollers and automatic "no chip" rotary slotter.     |
| FFH150             | 1-1/2" snap seam (38.1 mm) with slotted fastener flange for clipless installation. Includes clip relief rollers and automatic "no chip" rotary slotter. |
| T-Panel            | 1/2" to 1-1/2" high (12.7mm to 38.1mm)                                                                                                                  |