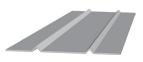

## **Rib Roller Options**

**CLIP RELIEF** 

**BEAD RIBS** (STANDARD OR WIDE)

**PENCIL RIBS** (SMALL OR LARGE)

**V-RIBS** (SMALL OR LARGE)

STRIATION RIBS