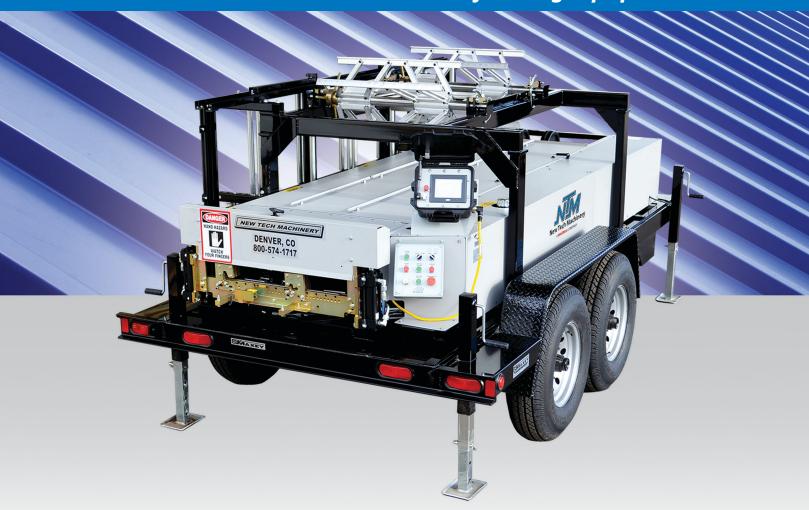

## **SSH™ MultiPro**

## Light Commercial / Residential Multi-Profile Roof Panel Machine

- The high performance solution to your residential and light commercial needs.
- Seven available panel profiles in variable widths, multiple gauges and various material types

| SPECIFICATIONS                                         |                                                                        |  |
|--------------------------------------------------------|------------------------------------------------------------------------|--|
| SH PANEL MACHINE                                       |                                                                        |  |
| ength                                                  | 12' 10" (3.9m)                                                         |  |
| Vidth                                                  | 5' (1.5m)                                                              |  |
| leight                                                 | 4' 3" (1.3m) with Over Head Rack<br>2' 0" (.6m) without Over Head Rack |  |
| Veight                                                 | 3,725 lbs. (1,700kg)                                                   |  |
| SH ON TRAILER                                          |                                                                        |  |
| ength                                                  | 17′ 6″ (5.3m)                                                          |  |
| Vidth                                                  | 7' (2.1m)                                                              |  |
| leight                                                 | 6' 3" (1.9m) with Reel                                                 |  |
| Veight                                                 | 5,275 lbs. (2,400kg)                                                   |  |
| OIL WIDTHS                                             |                                                                        |  |
| 4" to 24" (355mm to 610mm)                             |                                                                        |  |
| MAXIMUM COIL DIAMETER                                  |                                                                        |  |
| 2" (812mm) with the Overhead Reel Rack                 |                                                                        |  |
| 5" (1,143mm) with the Free Standing Decoiler           |                                                                        |  |
| INISHED PANEL WIDTHS                                   |                                                                        |  |
| 0" to 20" (254mm to 508mm) - Note: Variable Depen      | nding on Panel Profile                                                 |  |
| MATERIALS FORMED                                       |                                                                        |  |
| ainted Steel                                           | 30 ga. to 24 ga. (.3mm to .6mm) (painted, galvanized, aluminized)      |  |
| ainted Aluminum                                        | .027" to .040" (.7mm to 1.0mm)                                         |  |
| Copper                                                 | 16 oz. to 20 oz. 3/4 Hard (.5mm to .7mm)                               |  |
| HEAR                                                   |                                                                        |  |
| lydraulically Powered, Infinitely Adjustable, Hardened | Tool Steel Blades & Shear Dies                                         |  |
| anel Recognition Safety System                         |                                                                        |  |
| PRIVE                                                  |                                                                        |  |
| lydraulically Driven via Chain, Sprocket & Gear        |                                                                        |  |
| PEED                                                   |                                                                        |  |
| 0 ft./min (18.3m/min) Approx.                          |                                                                        |  |