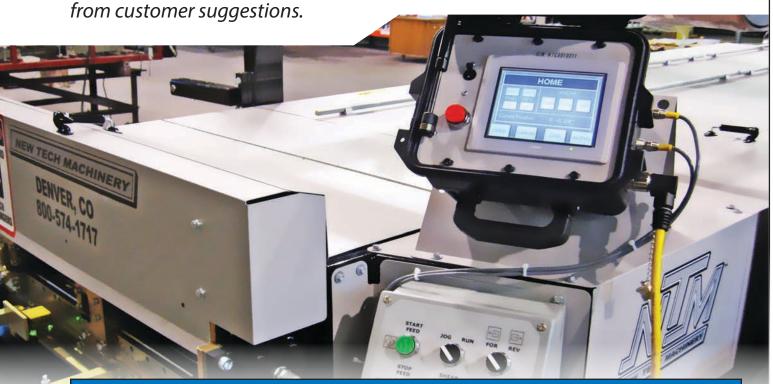

## **PLC Computer Controller**

For use with the SSQ Roof Panel Machine, SSH Roof Panel Machine, 5VC-5V CRIMP Roof Panel Machine and BG7 Box Gutter Machine.

This controller integrates a myriad of options and features that have come

| CONTROLLER FEATURES              |                                                                                 |
|----------------------------------|---------------------------------------------------------------------------------|
| Water Resistant Carrying Case    | Track Material (Up to 3 Separate Coils)                                         |
| Easy Touch Screen Operation      | Integrated Coil Length Calculator                                               |
| Program up to 99 Jobs or Lengths | Auxiliary Shearing (For Use with an External Shear like the Swenson Snap Table) |
| Calibrate on the Fly             | Help and Error Screens                                                          |
|                                  |                                                                                 |

Password Protection (Separate Supervisor and User Permissions to Track Machine and Coil Usage)