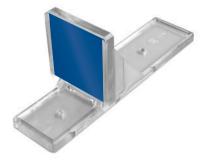

W BRAKE FEATURES:

- Premium quality high clarity polycarbonate plastic
- Economical value with maximum protection
- Low visibility to blend with roof materials
- UV stabilized for strength and longevity
- 4.5" square inch holding area
- 2:1 base to blade ratio
- 1.5" wide base to fit parapet ribbed roof channels
- Gusseted blade snow pocket retains snow
- Perimeter ribbing for longitudinal reinforcement
- Attachment with SB-190 adhesive, screws or VHB Tape
- 3 cored screw holes for mechanical attachment
- Radius blade corners for safety
- Forward blade position designed to resist torsional loads
- Multi-directional tangential gussets resist lateral loads
- Blade "Snowflake" slots accept custom emblem or color chip
- For VHB Tape attachment and for FREE custom layout service, please call



RTMINI shown with "Snowflake" slot filled with color chip