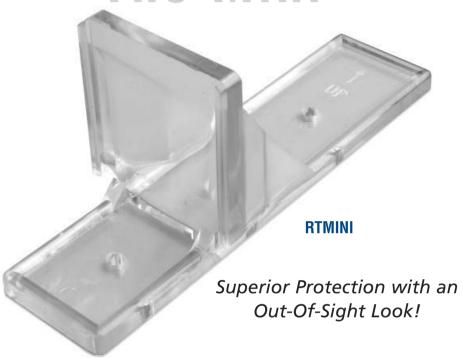

## "The Mini"

## RTMINI CLEAR SNOW BRAKE FEATURES:

- Premium quality high clarity polycarbonate plastic
- Economical value with maximum protection
- Low visibility to blend with roof materials
- UV stabilized for strength and longevity
- 4.5" square inch holding area
- 2:1 base to blade ratio
- 1.5" wide base to fit parapet ribbed roof channels
- Gusseted blade snow pocket retains snow
- Perimeter ribbing for longitudinal reinforcement
- Attachment with SB-190 adhesive, screws or VHB Tape
- 3 cored screw holes for mechanical attachment
- Radius blade corners for safety
- Forward blade position designed to resist torsional loads
- Multi-directional tangential gussets resist lateral loads
- Blade "Snowflake" slots accept custom emblem or color chip
- For VHB Tape attachment and for FREE custom layout service, please call